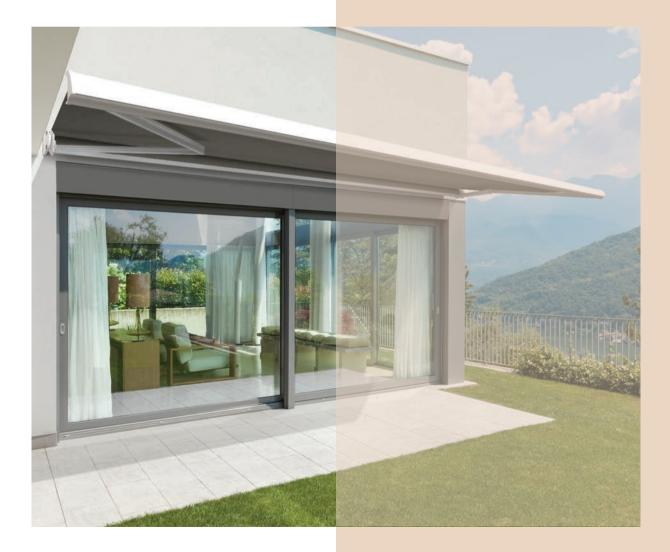

## Integral Cassette

As innovators of outdoor-living solutions in New Zealand for many years, Shade Elements has become an industry leader of awnings, screens and retractable pergolas.

The classic design of the Integral Cassette awning works well across a range of architectural and design styles. The Integral Cassette is compact in size and renowned for its reliability, thanks to quality components that have long-served the European awning market.

Easy to install and operate, the awning can be retracted when not in use, ensuring the canvas and folding arms are completely concealed and not compromised by the elements. For effective sun protection, ease of use and style – the Integral Cassette is an excellent option for all environments.