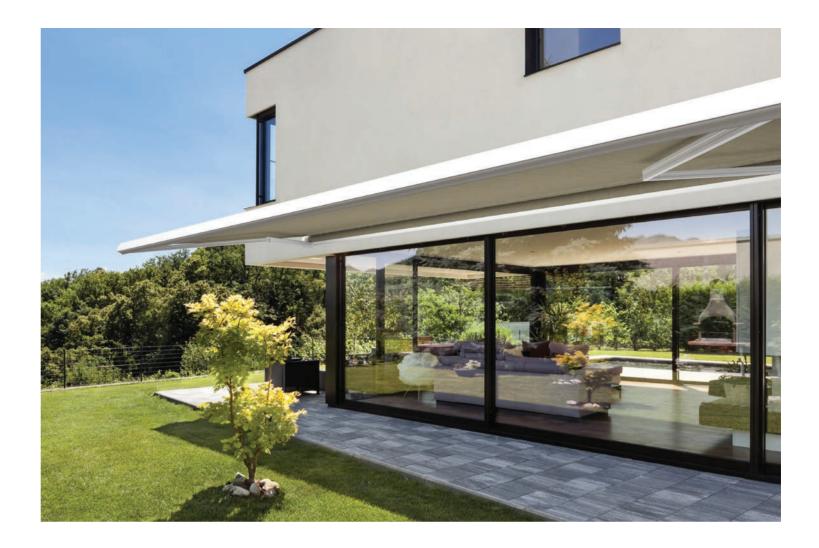

## Integral Cassette

As innovators of outdoor-living solutions in New Zealand for many years, Shade Elements has become an industry leader of awnings, screens and retractable pergolas.

The classic design of the Integral Cassette awning works well across a range of architectural and design styles. The Integral Cassette is compact in size and renowned for its reliability, thanks to quality components that have long-served the European awning market.

Easy to install and operate, the awning can be retracted when not in use, ensuring the canvas and folding arms are completely concealed and not compromised by the elements. For effective sun protection, ease of use and style – the Integral Cassette is an excellent option for all environments.